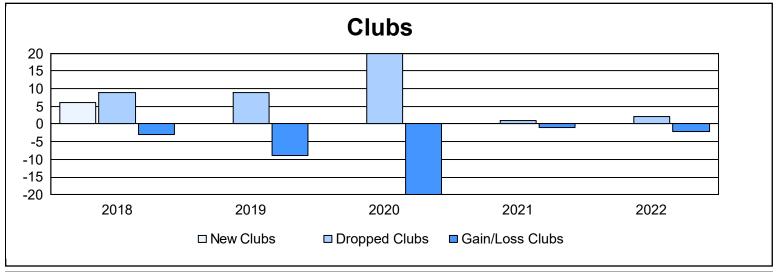

District 382 As of June 2022 Cumulative

| Year      | New<br>Clubs | Dropped<br>Clubs | Gain/<br>Loss<br>Clubs | New<br>Members | Charter<br>Members | Reinstate<br>Members | Transfer<br>Members | Total<br>Member<br>Added | Total<br>Members<br>Dropped | Gain/<br>Loss<br>Members |
|-----------|--------------|------------------|------------------------|----------------|--------------------|----------------------|---------------------|--------------------------|-----------------------------|--------------------------|
| 2017-2018 | 6            | 9                | -3                     | 894            | 322                | 158                  | 45                  | 1,419                    | 2,649                       | -1,230                   |
| 2018-2019 | 0            | 9                | -9                     | 217            | 126                | 69                   | 46                  | 458                      | 1,203                       | -745                     |
| 2019-2020 | 0            | 20               | -20                    | 3              | 57                 | 77                   | 24                  | 161                      | 567                         | -406                     |
| 2020-2021 | 0            | 1                | -1                     | 350            | 58                 | 116                  | 22                  | 546                      | 484                         | 62                       |
| 2021-2022 | 0            | 2                | -2                     | 319            | 59                 | 54                   | 47                  | 479                      | 672                         | -193                     |
| Average   | 1            | 8                | -7                     | 357            | 124                | 95                   | 37                  | 613                      | 1,115                       | -502                     |