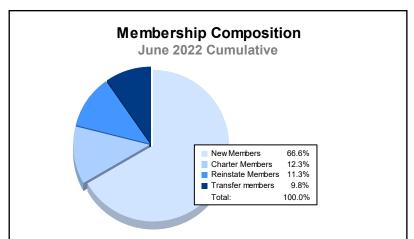

District 382 As of June 2022 Cumulative

| Year      | New<br>Clubs | Dropped<br>Clubs | Gain/<br>Loss<br>Clubs | New<br>Members | Charter<br>Members | Reinstate<br>Members | Transfer<br>Members | Total<br>Member<br>Added | Total<br>Members<br>Dropped | Gain/<br>Loss<br>Members |
|-----------|--------------|------------------|------------------------|----------------|--------------------|----------------------|---------------------|--------------------------|-----------------------------|--------------------------|
| 2017-2018 | 6            | 9                | -3                     | 894            | 322                | 158                  | 45                  | 1,419                    | 2,649                       | -1,230                   |
| 2018-2019 | 0            | 9                | -9                     | 217            | 126                | 69                   | 46                  | 458                      | 1,203                       | -745                     |
| 2019-2020 | 0            | 20               | -20                    | 3              | 57                 | 77                   | 24                  | 161                      | 567                         | -406                     |
| 2020-2021 | 0            | 1                | -1                     | 350            | 58                 | 116                  | 22                  | 546                      | 484                         | 62                       |
| 2021-2022 | 0            | 2                | -2                     | 319            | 59                 | 54                   | 47                  | 479                      | 672                         | -193                     |
| Average   | 1            | 8                | -7                     | 357            | 124                | 95                   | 37                  | 613                      | 1,115                       | -502                     |